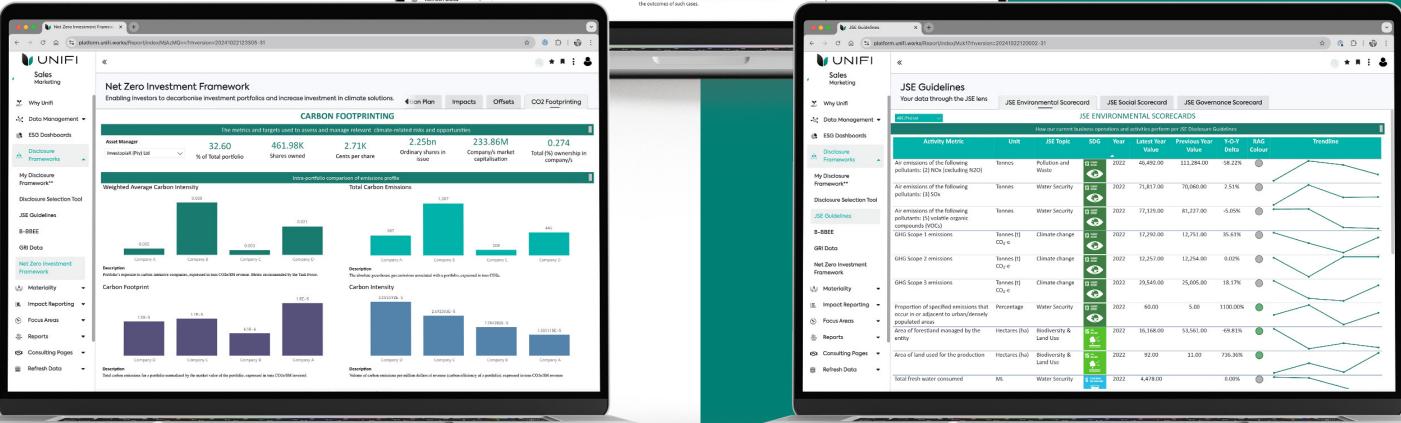

Unifi simplifies this with a tech-enabled solution, using your existing data to comply with frameworks like GRI and SASB through the Unified Value Framework (UVF).

Think of it as a "Rosetta Stone" for ESG reporting, which lets you multi-purpose your data easily.

### **Data Preparation**

The platform ingests your existing data, formats it, and aligns it with the chosen standards, drastically reducing manual work.

### Data Alignment

Automatically formats your data into compliant reports, ready for submission.

Unifi takes the complexity out of managing disclosure frameworks, allowing you to focus on showcasing your sustainability efforts with confidence.