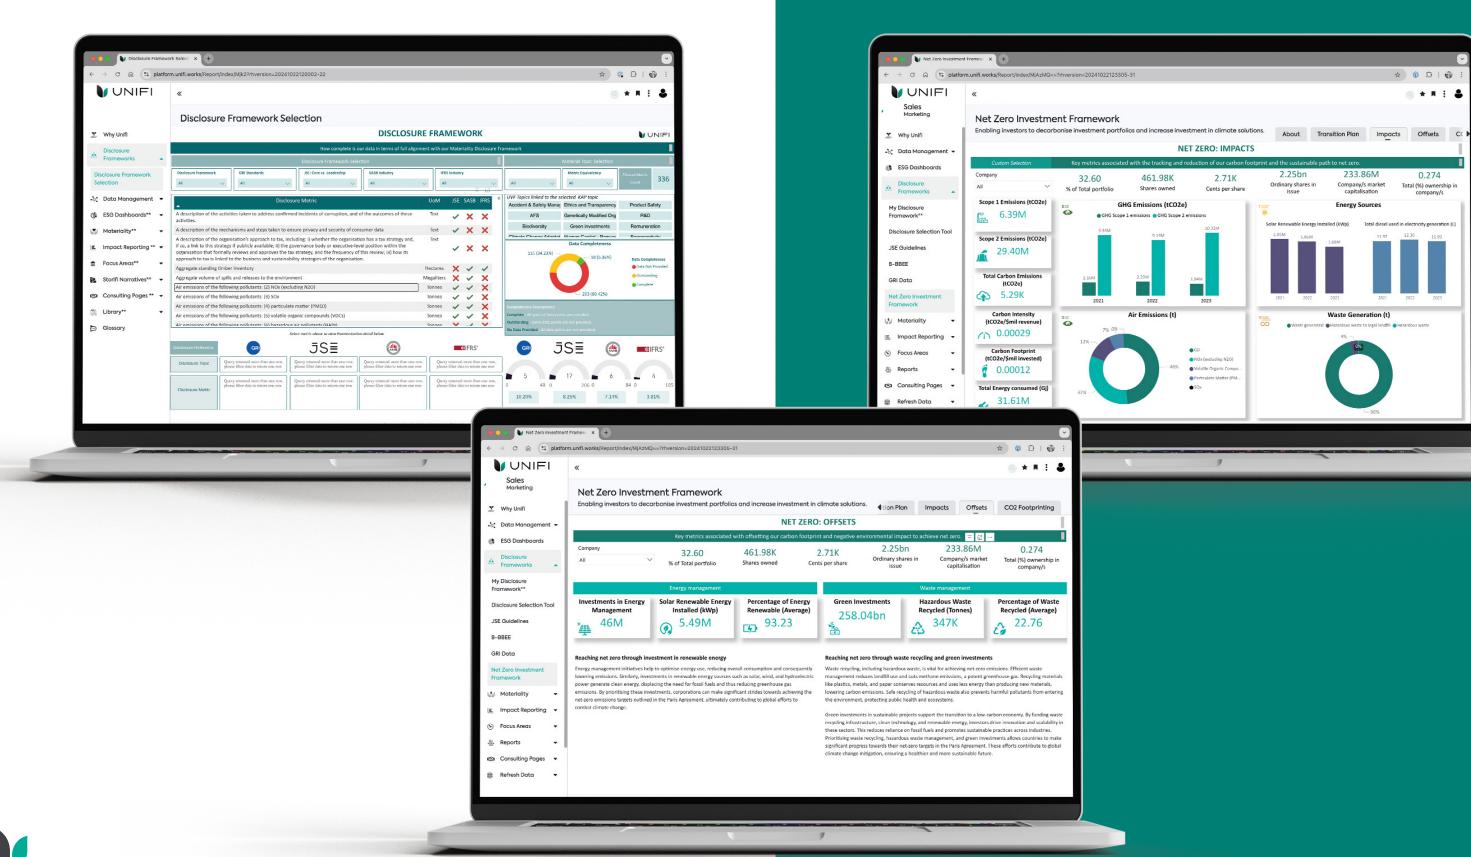

Unifi simplifies this with a tech-enabled solution, using your existing data to comply with frameworks like GRI and SASB through the Unified Value Framework (UVF).

Think of it as a "Rosetta Stone" for ESG reporting, which lets you multi-purpose your data easily.

### **Framework Selection**

We help you choose the right frameworks based on your business priorities.

### **Data Preparation**

The platform ingests your existing data, formats it, and aligns it with the chosen standards, drastically reducing manual work.

### **Automation**

Unifi automates updates to disclosures, so as frameworks evolve, your reports stay compliant with minimal effort.

### Framework Selection

Tailored guidance on choosing the right disclosure standards like GRI and SASB.

### Data Alignment

Automatically formats your data into compliant reports, ready for submission.

Unifi takes the complexity out of managing disclosure frameworks, allowing you to focus on showcasing your sustainability efforts with confidence.