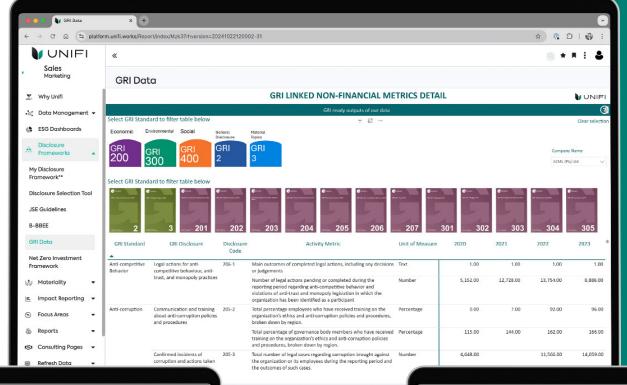

Unifi simplifies this with a tech-enabled solution, using your existing data to comply with frameworks like GRI and SASB through the Unified Value Framework (UVF).

Think of it as a "Rosetta Stone" for ESG reporting, which lets you multi-purpose your data easily.

### **Data Preparation**

The platform ingests your existing data, formats it, and aligns it with the chosen standards, drastically reducing manual work.

### Data Alignment

Automatically formats your data into compliant reports, ready for submission.

Unifi takes the complexity out of managing disclosure frameworks, allowing you to focus on showcasing your sustainability efforts with confidence.